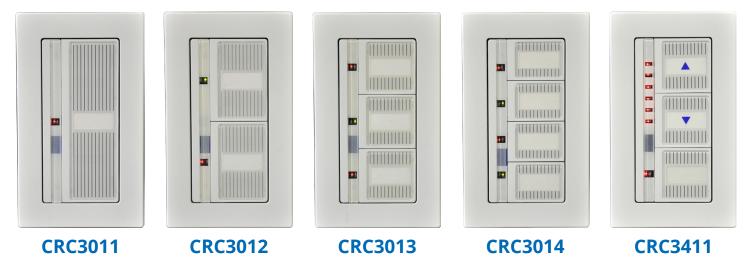

## **OVERVIEW**

The Optima Series of wall switches provides user input to the 2-Wire System via simple push button interface for system control. There are one, two, three, and four button versions available as well as a dimmer style version. One, two, and three gang wall plates are available to create any button configuration required.

## **ORDERING INFORMATION**

| Part Number | Description                |
|-------------|----------------------------|
| CRC3011     | Optima Switch (1)          |
| CRC3012     | Optima Switch (2)          |
| CRC3013     | Optima Switch (3)          |
| CRC3014     | Optima Switch (4)          |
| CRC3411     | Optima Dimmer Switch       |
| CRC9011     | Optima 1 Gang Switch Plate |
| CRC9012     | Optima 2 Gang Switch Plate |
| CRC9013     | Optima 3 Gang Switch Plate |